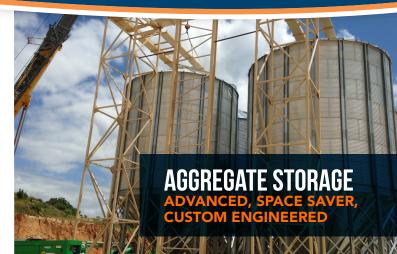

## COMPLETE SYSTEMS FOR STORAGE AND HANDLING

Aggregate Storage Bins are a great solution to projects that require economical, space saving storage for construction aggregate and other mineral materials. Aggregate Bins can be used as a cost-effective solution for storage of raw material for foundries, silica sand storage, concrete batch plants, ore from mines, or as a simple solution for sand and rock storage where space is at a premium.