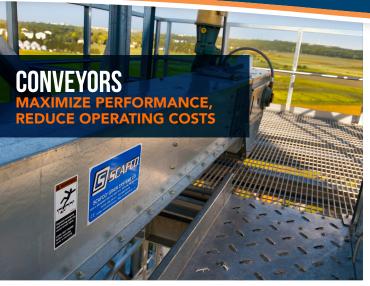

## QUALITY PRODUCTS BY SCAFCO

SCAFCO conveyors offer many features to help maximize performance and reduce operating costs. Each conveyor features heavy duty all-bolted galvanized steel construction with easy access to all vital components. Custom sizes available up to 1,000 tons per hour.