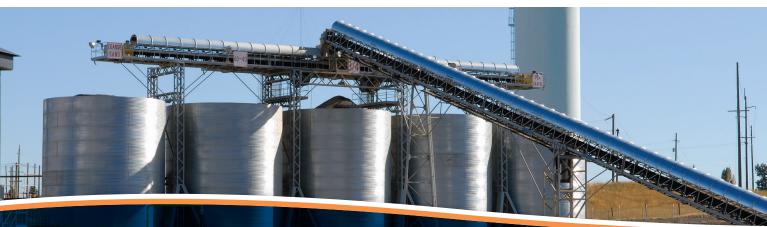

## FRAC SAND STORAGE BINS

SCAFCO frac sand storage streamlines the process of handling hydraulic fracturing sand, commonly known as frac sand. SCAFCO storage bins and conveying systems feature an advanced, custom engineered design that allows for clean, dry frac sand to be loaded onto rail or truck at up to 1,000 tons per hour. Whether for storage at the quarry, the transfer facility, or at the final site, SCAFCO's sand storage and conveying systems will exceed speed, quality and durability expectations.

## QUALITY PRODUCTS BY SCAFCO

SCAFCO conveyors offer many features to help maximize performance and reduce operating costs. Each conveyor features heavy duty all-bolted galvanized steel construction with easy access to all vital components. Custom sizes available up to 1,000 tons per hour.

## COMPLETE SYSTEMS FOR STORAGE AND HANDLING

Aggregate Storage Bins are a great solution to projects that require economical, space saving storage for construction aggregate and other mineral materials. Aggregate Bins can be used as a cost-effective solution for storage of raw material for foundries, silica sand storage, concrete batch plants, ore from mines, or as a simple solution for sand and rock storage where space is at a premium.