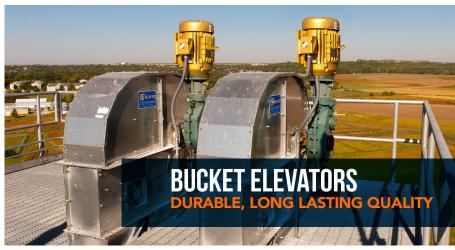

SCAFCO Bucket Elevators have corrosion-resistant G-115 (350 grams/ m<sup>2</sup>zinc) galvanized coating, giving a durable, long-lasting finish. Each system is designed and engineered to meet specific commercial and industrial requirements, as well as to be fast and efficient for all stages of material handling.