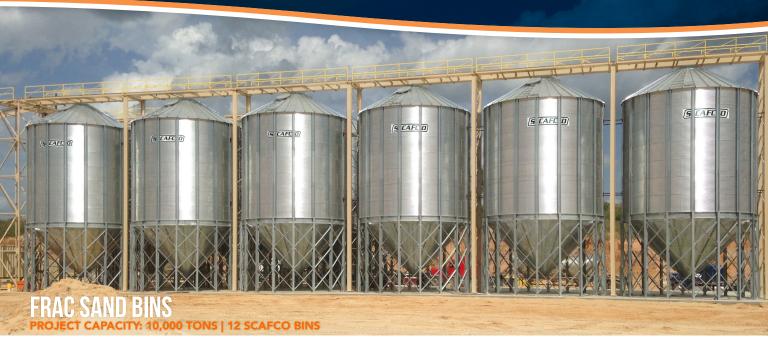

## FRAC SAND STORAGE BINS

SCAFCO frac sand storage streamlines the process of handling hydraulic fracturing sand, commonly known as frac sand. SCAFCO storage bins and conveying systems feature an advanced, custom engineered design that allows for clean, dry frac sand to be loaded onto rail or truck at up to 1,000 tons per hour. Whether for storage at the quarry, the transfer facility, or at the final site, SCAFCO's sand storage and conveying systems will exceed speed, quality and durability expectations.

With a convenient bolt-together design, our bins are made for easy on-site installation by one of SCAFCO's authorized dealers. With over 55 years of storage success, SCAFCO will custom-create a bin system tailored to suit your needs.